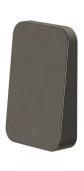

## Introduction

PIA 60 is a compact wall grazing light with a pool safe non climbable sloped face. Available with low-glare, High CRI light source. IP65 protection

Crafted from solid brass, the ARX range is 100% Australian made in Sydney.

## DRAFT DATASHEET

Ingress

Protection

Resistant

Resistant

Polarity

Natural Brass, Waxed

Carbonite Aged, Waxed