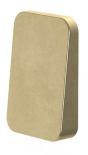

## Introduction

PIA 60 is a compact wall grazing light with a pool safe non climbable sloped face. Available with low-glare, High CRI light source. IP65 protection

Crafted from solid brass, the ARX range is 100% Australian made in Sydney.

## DRAFT DATASHEET

Ingress

Protection

Resistant

Resistant

Polarity

Natural Brass, Waxed

Carbonite Aged, Waxed