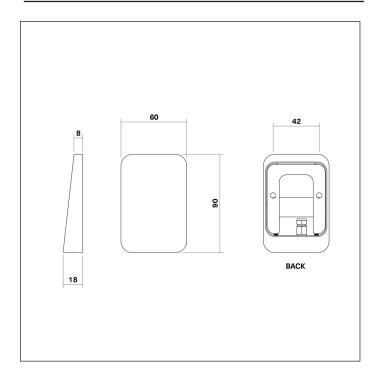

## **Dimensions**

## **PIA 60** / ARX-511

| Product Data                     |                               |       |       |       |
|----------------------------------|-------------------------------|-------|-------|-------|
| Product Code                     | ARX-511                       |       |       |       |
| Туре                             | Surface mounted grazing light |       |       |       |
| Construction                     | CNC machined brass            |       |       |       |
| Warranty                         | 10 Years                      |       |       |       |
| Electrical Data                  |                               |       |       |       |
| Input Voltage                    | 24VDC                         |       |       |       |
| Nominal Power                    | 2W                            |       |       |       |
| Dimming                          | Yes. 2-Wire direct dimming.   |       |       |       |
| Wiring                           | Parallel                      |       |       |       |
| Mechanical & Thermal Data        |                               |       |       |       |
| Overall Dimensions               | 60mm x 90mm x 18mm            |       |       |       |
| Weight                           | 0.310 kg                      |       |       |       |
| Max Ambient Temperature          | 40°C                          |       |       |       |
| IP Rating                        | IP65                          |       |       |       |
| Photometric Data (Diffuse optic) |                               |       |       |       |
| CCT                              | 2200K                         | 2700K | 3000K | 4000K |
| Rated Flux (Im delivered)        | 99                            | 111   | 117   | 125   |
| Efficacy (Im/W)                  | 57                            | 64    | 67    | 72    |
| CRI (Ra)                         | 90+                           | 90+   | 90+   | 90+   |
| Optical Data (3000K)             |                               |       |       |       |
| Description                      | Diffuse (DF)                  |       |       |       |
| Nominal FWHM                     | 65                            |       |       |       |
| Peak Intensity (cd/lm)           | 89                            |       |       |       |
| UGR                              | -                             |       |       |       |
| Lifetime & Compliance Data       |                               |       |       |       |
| L70 / B10                        | 50,000h                       |       |       |       |
| EMI                              | Compliant                     |       |       |       |
| DOM                              | Approved                      |       |       |       |
| RCM                              | Approve                       | U     |       |       |