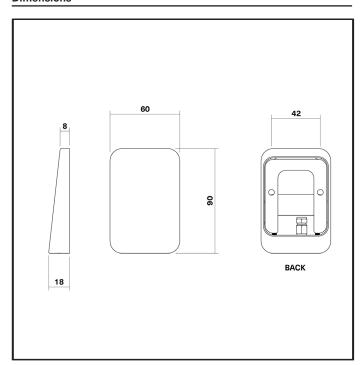

### Dimensions

# **PIA 60** / ARX-511

Slimline surface mount grazing or wayfinding light

| Product Code                     | ARX-511                                                        |       |       |       |
|----------------------------------|----------------------------------------------------------------|-------|-------|-------|
| Туре                             | Surface mounted grazing light                                  |       |       |       |
| Construction                     | CNC machined brass                                             |       |       |       |
| Warranty                         | 10 Years                                                       |       |       |       |
| Available Finishes               | Aged Brass, Natural Brass, Brushed Coppe<br>Electroless Nickle |       |       |       |
| Electrical Data                  |                                                                |       |       |       |
| nput Voltage                     | 24VDC                                                          |       |       |       |
| Nominal Power                    | 2W                                                             |       |       |       |
| Dimming                          | Yes. 2-Wire direct dimming.                                    |       |       |       |
| Wiring                           | Parallel                                                       |       |       |       |
| Mechanical & Thermal Data        |                                                                |       |       |       |
| Overall Dimensions               | 60mm x 90mm x 18mm                                             |       |       |       |
| Weight                           | 0.310 kg                                                       |       |       |       |
| Max Ambient Temperature          | 40°C                                                           |       |       |       |
| IP Rating                        | IP65                                                           |       |       |       |
| Photometric Data (Diffuse optic) |                                                                |       |       |       |
| CCT                              | 2200K                                                          | 2700K | 3000K | 4000K |
| Rated Flux (Im delivered)        | 99                                                             | 111   | 117   | 125   |
| Efficacy (Im/W)                  | 57                                                             | 64    | 67    | 72    |
| CRI (Ra)                         | 90+                                                            | 90+   | 90+   | 90+   |
| Optical Data (3000K)             |                                                                |       |       |       |
| Description                      | Diffuse (DF)                                                   |       |       |       |
| Nominal FWHM                     | 65                                                             |       |       |       |
| Peak Intensity (cd/lm)           | 89                                                             |       |       |       |
|                                  | _                                                              |       |       |       |
| UGR                              |                                                                |       |       |       |
| Lifetime & Compliance Data       |                                                                |       |       |       |
|                                  | 50,000h                                                        |       |       |       |
| Lifetime & Compliance Data       | 50,000h<br>Complia                                             | nt    |       |       |
| Lifetime & Compliance Data       |                                                                |       |       |       |