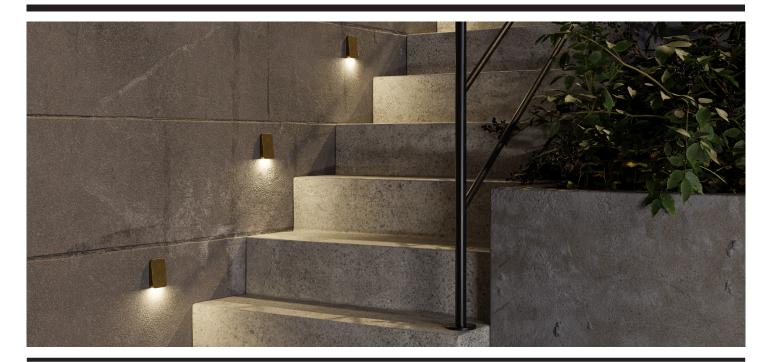

#### Introduction

PIA 60 is a compact wall grazing light with a pool safe non climbable sloped face. Available with low-glare, High CRI light source. IP65 protection

Crafted from solid brass, the ARX range is 100% Australian made in Sydney.