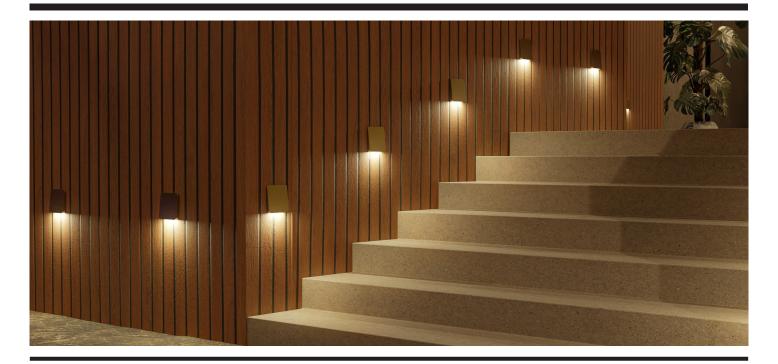

## Introduction

PIA 90 is a wall grazing light with a pool safe non climbable sloped face. Available with low-glare, High CRI light source. IP65 protection

Crafted from solid brass, the ARX range is 100% Australian made in Sydney.