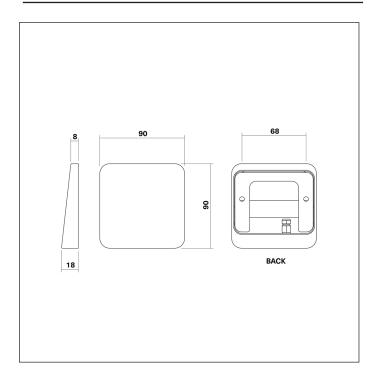

## **Dimensions**

## **PIA 90** / ARX-512

Slimline surface mount grazing or wayfinding light

| Product Data                     |                               |       |       |       |
|----------------------------------|-------------------------------|-------|-------|-------|
| Product Code                     | ARX-512                       |       |       |       |
| Туре                             | Surface mounted grazing light |       |       |       |
| Construction                     | CNC machined brass            |       |       |       |
| Warranty                         | 10 Years                      |       |       |       |
| Electrical Data                  |                               |       |       |       |
| Input Voltage                    | 24VDC                         |       |       |       |
| Nominal Power                    | 4W                            |       |       |       |
| Dimming                          | Yes. 2-Wire direct dimming.   |       |       |       |
| Wiring                           | Parallel                      |       |       |       |
| Mechanical & Thermal Data        |                               |       |       |       |
| Overall Dimensions               | 90mm x 90mm x 18mm            |       |       |       |
| Weight                           | 0.310 kg                      |       |       |       |
| Max Ambient Temperature          | 40°C                          |       |       |       |
| IP Rating                        | IP65                          |       |       |       |
| Photometric Data (Diffuse optic) |                               |       |       |       |
| CCT                              | 2200K                         | 2700K | 3000K | 4000K |
| Rated Flux (Im delivered)        | 215                           | 240   | 253   | 270   |
| Efficacy (Im/W)                  | 63                            | 70    | 74    | 79    |
| CRI (Ra)                         | 90+                           | 90+   | 90+   | 90+   |
| Optical Data (3000K)             |                               |       |       |       |
| Description                      | Diffuse                       |       |       |       |
| Nominal FWHM                     | 68                            |       |       |       |
| Peak Intensity (cd/lm)           | 175                           |       |       |       |
| UGR                              | -                             |       |       |       |
| Lifetime & Compliance Data       |                               |       |       |       |
| L70 / B10                        | 50,000h                       |       |       |       |
| EMI                              | Compliant                     |       |       |       |
| RCM                              | Approved                      |       |       |       |
|                                  | 0mg                           |       |       |       |