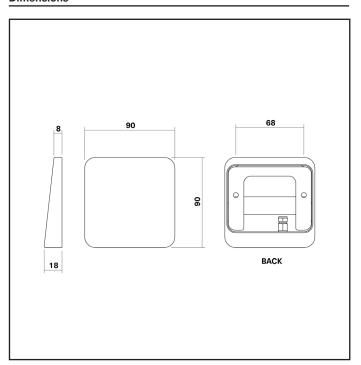

# **PIA 90** / ARX-512

Slimline surface mount grazing or wayfinding light

| Product Code                     | ARX-512                                                        |           |       |       |  |
|----------------------------------|----------------------------------------------------------------|-----------|-------|-------|--|
| Туре                             | Surface mounted grazing light                                  |           |       |       |  |
| Construction                     | CNC machined brass                                             |           |       |       |  |
| Warranty                         | 10 Years                                                       |           |       |       |  |
| Available Finishes               | Aged Brass, Natural Brass, Brushed Coppe<br>Electroless Nickle |           |       |       |  |
| Electrical Data                  |                                                                |           |       |       |  |
| nput Voltage                     | 24VDC                                                          |           |       |       |  |
| Nominal Power                    | 4W                                                             |           |       |       |  |
| Dimming                          | Yes. 2-Wire direct dimming.                                    |           |       |       |  |
| Viring                           | Parallel                                                       |           |       |       |  |
| Mechanical & Thermal Data        |                                                                |           |       |       |  |
| Overall Dimensions               | 90mm x 90mm x 18mm                                             |           |       |       |  |
| Weight                           | 0.310 kg                                                       |           |       |       |  |
| Max Ambient Temperature          | 40°C                                                           |           |       |       |  |
| IP Rating                        | IP65                                                           |           |       |       |  |
| Photometric Data (Diffuse optic) |                                                                |           |       |       |  |
| CCT                              | 2200K                                                          | 2700K     | 3000K | 4000K |  |
| Rated Flux (Im delivered)        | 215                                                            | 240       | 253   | 270   |  |
| Efficacy (Im/W)                  | 63                                                             | 70        | 74    | 79    |  |
| CRI (Ra)                         | 90+                                                            | 90+       | 90+   | 90+   |  |
| Optical Data (3000K)             |                                                                |           |       |       |  |
| Description                      | Diffuse                                                        |           |       |       |  |
| Nominal FWHM                     | 68                                                             |           |       |       |  |
| Peak Intensity (cd/lm)           | 175                                                            |           |       |       |  |
| UGR                              | -                                                              |           |       |       |  |
| Lifetime & Compliance Data       |                                                                |           |       |       |  |
|                                  | 50,000h                                                        |           |       |       |  |
| L70 / B10                        |                                                                | Compliant |       |       |  |
| L70 / B10<br>EMI                 | Complia                                                        | nt        |       |       |  |
|                                  | Complia                                                        |           |       |       |  |

### Dimensions