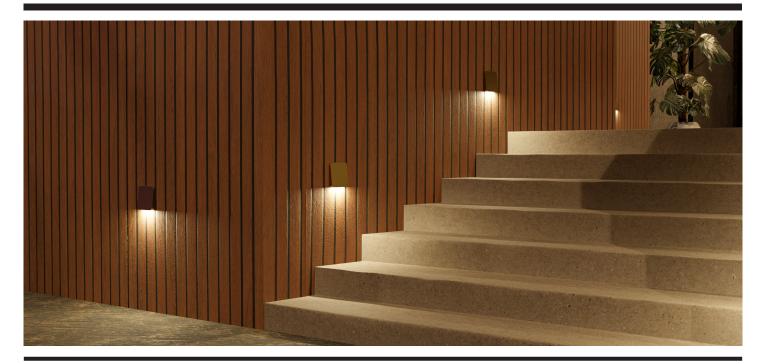

#### Introduction

PIA 90 is a wall grazing light with a pool safe non climbable sloped face. Available with low-glare, High CRI light source. IP65 protection

Crafted from solid brass, the ARX range is 100% Australian made in Sydney.