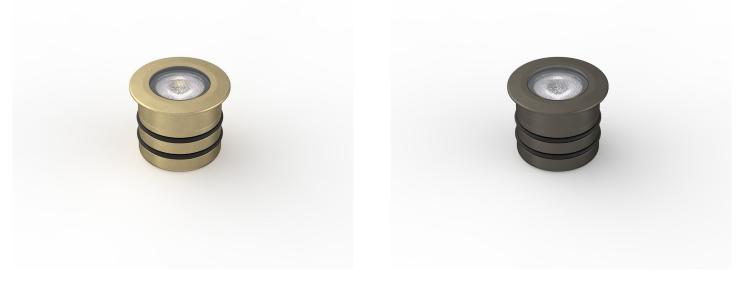

# LENA / ARX-535

Dimensions and finish options

### Natural Brass, Waxed

Carbonite Aged, Waxed