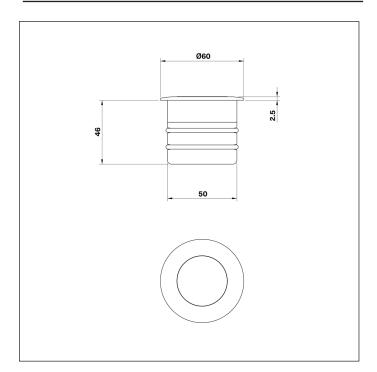

# LENA / ARX-535

Dimensions and finish options

### Dimensions

**arx.lighting** has full product details and all available options, order code configuration & customised datasheets.