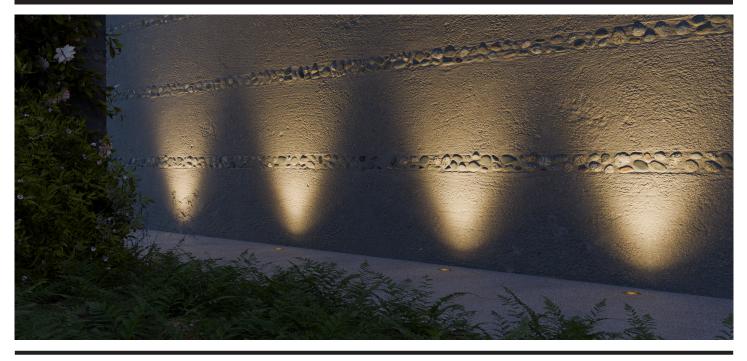

#### Introduction

LENA is a compact, shallow uplight with both symmetrical and wall wash optical options.

Crafted from solid brass, the ARX range is 100% Australian made in Sydney.

Full IES files, LM-80 and compliance data is available from <u>arx.lighting.</u>