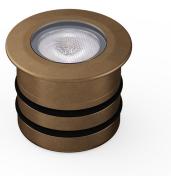

|      |  |  |
| RCM                            | Approved                                                         |                  |      |               |      |  |  |
| Mercury Content                | Omg                                                              |                  |      |               |      |  |  |

#### Introduction

LENA is a compact, shallow uplight with both symmetrical and wall wash optical options.

Crafted from solid brass, the ARX range is 100% Australian made in Sydney.

Full IES files, LM-80 and compliance data is available from <u>arx.lighting.</u>



**arx.lighting** has full product details and all available options, order code configuration & customised datasheets.



# **LENA** / ARX-535

Dimensions and finish options

#### Aged Brass, Waxed



**Brushed Copper** 



### Natural Brass, Waxed



#### **Electroless Nickle**



#### Dimensions



**arx.lighting** has full product details and all available options, order code configuration & customised datasheets.