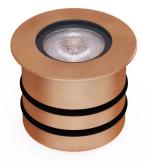

| Approved                                                         |                  |      |               |      |  |  |
| Mercury Content                | Omg                                                              |                  |      |               |      |  |  |

#### Introduction

LENA is a compact, shallow uplight with both symmetrical and wall wash optical options.

Crafted from solid brass, the ARX range is 100% Australian made in Sydney.

Full IES files, LM-80 and compliance data is available from <u>arx.lighting.</u>



**arx.lighting** has full product details and all available options, order code configuration & customised datasheets.



# **LENA** / ARX-535

Dimensions and finish options

#### Aged Brass, Waxed



**Brushed Copper** 



### Natural Brass, Waxed



#### **Electroless Nickle**



#### Dimensions



**arx.lighting** has full product details and all available options, order code configuration & customised datasheets.