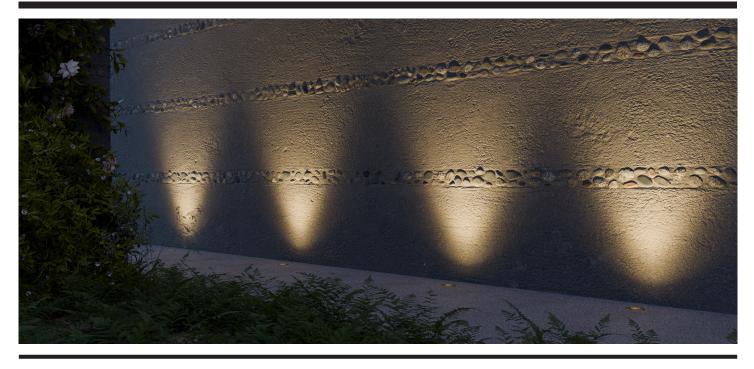

#### Introduction

LENA is a compact, shallow uplight with both symmetrical and wall wash optical options.

Crafted from solid brass, the ARX range is 100% Australian made in Sydney.

Full IES files, LM-80 and compliance data is available from <u>arx.lighting.</u>