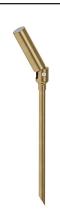

| t                               |                |       |  |
| UGR Lifetime & Compliance Data L70 / B10 |                                                                |                                 | -              |       |  |

## Introduction

LUMI delivers optimised output and glare control in a minimal, low-impact form factor. With it's 20mm profile, LUMI is perfect for smaller spaces and lifestyle projects including balconies and formal gardens.

Crafted from solid brass, the ARX range is 100% Australian made in Sydney.

Full IES files, LM-80 and compliance data is available from arx.lighting.













rears Warranty

Ingress Protection

Solvent Resistant

Saltwater Resistant

Observe Polarity

Lumen Maintenance



## Aged Brass, Waxed



## Natural Brass, Waxed



**Brushed Copper** 



**Electroless Nickle** 



## Dimensions