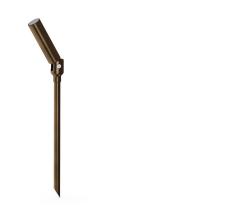

| t                               |                |       |  |
| UGR Lifetime & Compliance Data L70 / B10 |                                                                |                                 | -              |       |  |

## Introduction

LUMI delivers optimised output and glare control in a minimal, low-impact form factor. With it's 20mm profile, LUMI is perfect for smaller spaces and lifestyle projects including balconies and formal gardens.

Crafted from solid brass, the ARX range is 100% Australian made in Sydney.

Full IES files, LM-80 and compliance data is available from arx.lighting.













rears Warranty

Ingress Protection

Solvent Resistant

Saltwater Resistant

Observe Polarity

Lumen Maintenance



## Aged Brass, Waxed



## Natural Brass, Waxed



**Brushed Copper** 



**Electroless Nickle** 



## Dimensions