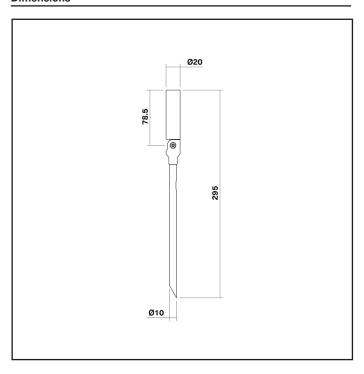

| Product Code                             | ARX-720                                                        |                                 |                |       |  |
|------------------------------------------|----------------------------------------------------------------|---------------------------------|----------------|-------|--|
| Туре                                     | Mini adjustable spike spot                                     |                                 |                |       |  |
| Construction                             | CNC machined brass                                             |                                 |                |       |  |
| Warranty                                 | 10 Years                                                       |                                 |                |       |  |
| Available Finishes                       | Aged Brass, Natural Brass, Brushed Coppe<br>Electroless Nickle |                                 |                |       |  |
| Electrical Data                          |                                                                |                                 |                |       |  |
| Input Voltage                            | 24VDC                                                          |                                 |                |       |  |
| Nominal Power                            | 2W / 4W                                                        | 2W / 4W                         |                |       |  |
| Dimming                                  | Yes. 3-Wire                                                    | Yes. 3-Wire PWM Signal dimming. |                |       |  |
| Wiring                                   | Parallel                                                       | Parallel                        |                |       |  |
| Mechanical & Thermal Data                |                                                                |                                 |                |       |  |
| Overall Dimensions                       | 20mm x 29                                                      | 20mm x 295mm                    |                |       |  |
| Weight                                   | 0.250 kg                                                       | 0.250 kg                        |                |       |  |
| Max Ambient Temperature                  | 40°C                                                           | 40°C                            |                |       |  |
| IP Rating                                | IP65                                                           | IP65                            |                |       |  |
| Photometric Data (Narrow Med             | dium optic)                                                    |                                 |                |       |  |
| CCT                                      | 2200K                                                          | 2700K                           | 3000K          | 4000K |  |
| Rated Flux (Im delivered)                | -                                                              | ?                               | ?              | ?     |  |
| Efficacy (lm/W)                          | -                                                              | ?                               | ?              | ?     |  |
| CRI (Ra)                                 | -                                                              | 90+                             | 90+            | 90+   |  |
| Optical Data (3000K)                     |                                                                |                                 |                |       |  |
| Description                              | Narrow Spot                                                    | Medium                          | Medium<br>Wide | Wide  |  |
| Nominal FWHM                             | 12                                                             | 28                              | 42             | 62    |  |
| Dool Intensity (ad/lm)                   | ?                                                              | ?                               | ?              | ?     |  |
| Peak Intensity (cd/lm)                   |                                                                |                                 |                |       |  |
| UGR                                      | -                                                              | -                               |                |       |  |
| * * * * * * * * * * * * * * * * * * * *  | -                                                              | -                               | -              |       |  |
| UGR                                      | -<br>50,000h                                                   | -                               |                |       |  |
| UGR Lifetime & Compliance Data           | -<br>50,000h<br>Complian                                       | t                               |                |       |  |
| UGR Lifetime & Compliance Data L70 / B10 |                                                                |                                 | -              |       |  |

## Dimensions