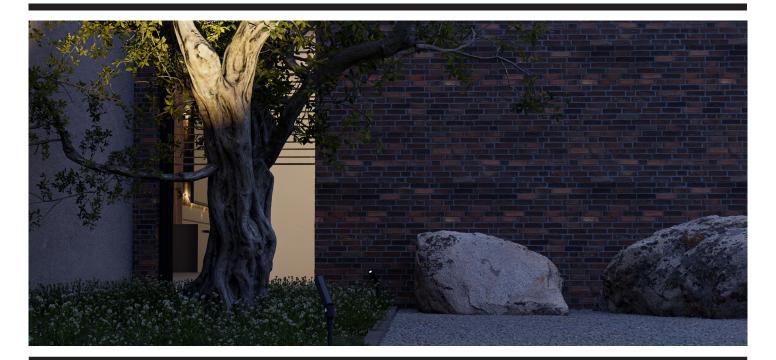

## Introduction

LUMI delivers optimised output and glare control in a minimal, low-impact form factor. With it's 20mm profile, LUMI is perfect for smaller spaces and lifestyle projects including balconies and formal gardens.

Crafted from solid brass, the ARX range is 100% Australian made in Sydney.

Full IES files, LM-80 and compliance data is available from arx.lighting.

rears Warranty

Ingress Protection

Solvent Resistant

Saltwater Resistant