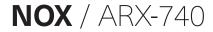

|            |

## Introduction

NOX is the classic spike spot redefined. Precision machined from a solid brass billet, NOX is an adjustable spike spot / projector for in-garden use in a variety of applications and scenarios.

Featuring custom designed optical components, in-house engineered electronics and an IP65+ rating to ensure rock solid performance for years to come.

Internal glare control without the use of inefficient honeycomb grids provides optimal optical performance and visual comfort whilst maintaining higher efficacy ratings.

Crafted from solid brass, the ARX range is 100% Australian made in Sydney.

Full IES files, LM-80 and compliance data is available from <u>arx.lighting.</u>



Warranty



Protection



Resistant



Resistant





Observe Polarity

Lumen Maintenance







Natural Brass, Waxed

## Carbonite Aged, Waxed





## **Dimensions**