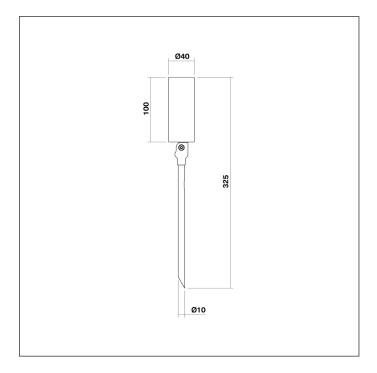

| Product Code                | ARX-74                          | 0      |       |            |
|-----------------------------|---------------------------------|--------|-------|------------|
| Туре                        | Adjustable spike spot           |        |       |            |
| Construction                | CNC machined brass              |        |       |            |
| Warranty                    | 10 Years                        |        |       |            |
| Electrical Data             |                                 |        |       |            |
| Input Voltage               | 24VDC                           |        |       |            |
| Nominal Power               | 4W / 6W                         |        |       |            |
| Dimming                     | Yes. 3-Wire PWM Signal dimming. |        |       |            |
| Wiring                      | Parallel                        |        |       |            |
| Mechanical & Thermal Data   |                                 |        |       |            |
| Overall Dimensions          | 40mm x 100mm                    |        |       |            |
| Weight                      | 0.760 kg                        |        |       |            |
| Max Ambient Temperature     | 40°C                            |        |       |            |
| IP Rating                   | IP65                            |        |       |            |
| Photometric Data (Medium Op | tic / 6W)                       |        |       |            |
| CCT                         | -                               | 2700K  | 3000K | 4000K      |
| Rated Flux (Im delivered)   | -                               | 262    | 276   | 295        |
| Efficacy (lm/W)             | -                               | -      | -     | -          |
| CRI (Ra)                    | -                               | 90+    | 90+   | 90+        |
| Optical Data (3000K)        |                                 |        |       |            |
| Description                 | Spot                            | Medium | Wide  | Wide Flood |
| Nominal FWHM                | ?                               | 36     | 48    | 60         |
| Peak Intensity (cd/lm)      | ?                               | 741    | 610   | 246        |
| UGR                         | -                               | -      | -     | -          |
| Lifetime & Compliance Data  |                                 |        |       |            |
| L70 / B10                   | 50,000h                         |        |       |            |
| EMI                         | Compliant                       |        |       |            |
| RCM                         | Approved                        |        |       |            |
|                             | 0mg                             |        |       |            |

## **Dimensions**