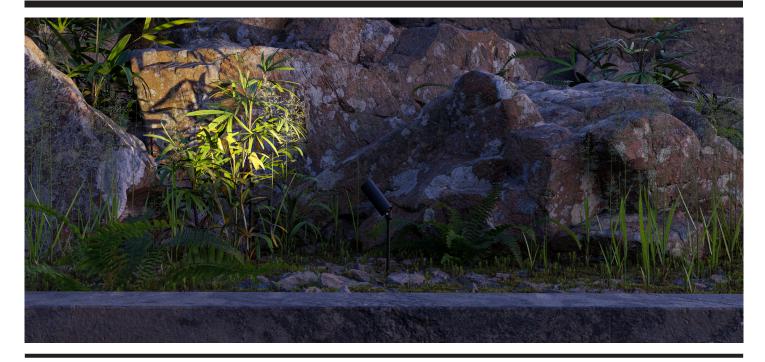

#### Introduction

NOX is the classic spike spot redefined. Precision machined from a solid brass billet, NOX is an adjustable spike spot / projector for in-garden use in a variety of applications and scenarios.

Featuring custom designed optical components, in-house engineered electronics and an IP65+ rating to ensure rock solid performance for years to come.

Internal glare control without the use of inefficient honeycomb grids provides optimal optical performance and visual comfort whilst maintaining higher efficacy ratings.