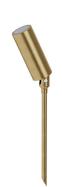

hined from a solid brass billet, NOX is an adjustable spike spot / projector for in-garden use in a variety of applications and scenarios.

Featuring custom designed optical components, in-house engineered electronics and an IP65+ rating to ensure rock solid performance for years to come.

Internal glare control without the use of inefficient honeycomb grids provides optimal optical performance and visual comfort whilst maintaining higher efficacy ratings.

Crafted from solid brass, the ARX range is 100% Australian made in Sydney.

Full IES files, LM-80 and compliance data is available from <u>arx.lighting.</u>













Years Warranty

Ingress ty Protection

Solvent Resistant

Saltwater Resistant

Observe Polarity

Lumen Maintenance



## Aged Brass, Waxed



### Natural Brass, Waxed



# **Brushed Copper**



## **Electroless Nickle**



### **Dimensions**