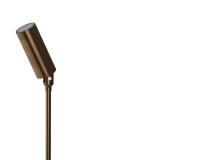

pot redefined. Precision machined from a solid brass billet, NOX is an adjustable spike spot / projector for in-garden use in a variety of applications and scenarios.

Featuring custom designed optical components, in-house engineered electronics and an IP65+ rating to ensure rock solid performance for years to come.

Internal glare control without the use of inefficient honeycomb grids provides optimal optical performance and visual comfort whilst maintaining higher efficacy ratings.

Crafted from solid brass, the ARX range is 100% Australian made in Sydney.

Full IES files, LM-80 and compliance data is available from <u>arx.lighting.</u>













Years Warranty

Ingress ty Protection

Solvent Resistant

Saltwater Resistant

Observe Polarity

Lumen Maintenance



## Aged Brass, Waxed



### Natural Brass, Waxed



# **Brushed Copper**



## **Electroless Nickle**



### **Dimensions**