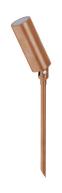

billet, NOX is an adjustable spike spot / projector for in-garden use in a variety of applications and scenarios.

Featuring custom designed optical components, in-house engineered electronics and an IP65+ rating to ensure rock solid performance for years to come.

Internal glare control without the use of inefficient honeycomb grids provides optimal optical performance and visual comfort whilst maintaining higher efficacy ratings.

Crafted from solid brass, the ARX range is 100% Australian made in Sydney.

Full IES files, LM-80 and compliance data is available from <u>arx.lighting.</u>













Years Warranty

Ingress ty Protection

Solvent Resistant

Saltwater Resistant

Observe Polarity

Lumen Maintenance



## Aged Brass, Waxed



### Natural Brass, Waxed



# **Brushed Copper**



## **Electroless Nickle**



### **Dimensions**