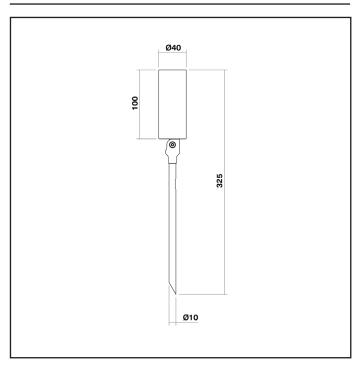

### **Dimensions**

| Product Code                | ARX-740                                                          |        |       |            |  |
|-----------------------------|------------------------------------------------------------------|--------|-------|------------|--|
| Туре                        | Adjustable spike spot                                            |        |       |            |  |
| Construction                | CNC machined brass                                               |        |       |            |  |
| Warranty                    | 10 Years                                                         |        |       |            |  |
| Available Finishes          | Aged Brass, Natural Brass, Brushed Copper,<br>Electroless Nickle |        |       |            |  |
| Electrical Data             |                                                                  |        |       |            |  |
| Input Voltage               | 24VDC                                                            |        |       |            |  |
| Nominal Power               | 4W / 6W                                                          |        |       |            |  |
| Dimming                     | Yes. 3-Wire PWM Signal dimming.                                  |        |       |            |  |
| Wiring                      | Parallel                                                         |        |       |            |  |
| Mechanical & Thermal Data   |                                                                  |        |       |            |  |
| Overall Dimensions          | 40mm x 100mm                                                     |        |       |            |  |
| Weight                      | 0.760 kg                                                         |        |       |            |  |
| Max Ambient Temperature     | 40°C                                                             |        |       |            |  |
| IP Rating                   | IP65                                                             |        |       |            |  |
| Photometric Data (Medium Op | tic / 6W)                                                        |        |       |            |  |
| CCT                         | -                                                                | 2700K  | 3000K | 4000K      |  |
| Rated Flux (Im delivered)   | -                                                                | 262    | 276   | 295        |  |
| Efficacy (lm/W)             | -                                                                | -      | -     | -          |  |
| CRI (Ra)                    | -                                                                | 90+    | 90+   | 90+        |  |
| Optical Data (3000K)        |                                                                  |        |       |            |  |
| Description                 | Spot                                                             | Medium | Wide  | Wide Flood |  |
| Nominal FWHM                | ?                                                                | 36     | 48    | 60         |  |
| Peak Intensity (cd/lm)      | ?                                                                | 741    | 610   | 246        |  |
| UGR                         | -                                                                | -      | -     | -          |  |
| Lifetime & Compliance Data  |                                                                  |        |       |            |  |
| L70 / B10                   | 50,000h                                                          |        |       |            |  |
| EMI                         | Compliant                                                        |        |       |            |  |
| RCM                         | Approved                                                         |        |       |            |  |
| Mercury Content             | Oma                                                              | 0mg    |       |            |  |