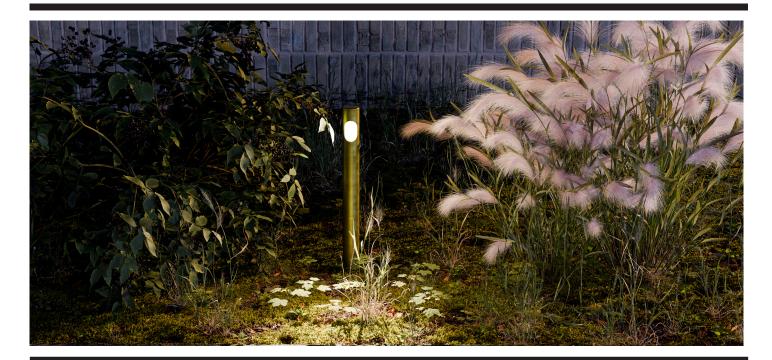

## Introduction

PEEK is a unique wayfinding luminaire, suitable for pathlighting or other applications requiring a subtle offset effect from a minimal fitting.

Featuring a custom engineered flush-fit acrylic shield with integral glare and optical control, PEEK is an advanced light fitting that is perfect for both modern and traditional settings.

PEEK is currently in development and will be available Q4/2024

Crafted from solid brass, the ARX range is 100% Australian made in Sydney.

Full IES files, LM-80 and compliance data is available from arx.lighting.