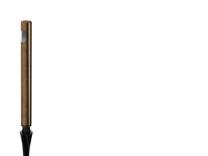

Ingress Protection

Resistant

Resistant Polarity

Maintenance

Aged Brass, Waxed

Natural Brass, Waxed

**Brushed Copper** 

**Electroless Nickle** 

Dimensions