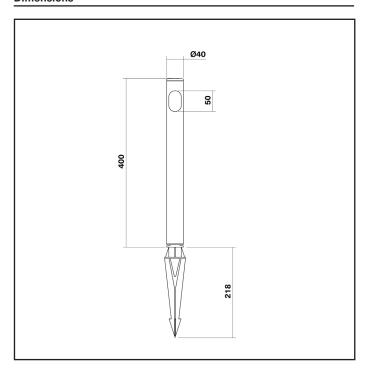

Dimensions

| Product Code                 | ARX-745                                                        |              |       |       |  |
|------------------------------|----------------------------------------------------------------|--------------|-------|-------|--|
| Туре                         | Path light                                                     |              |       |       |  |
| Construction                 | CNC machined brass                                             |              |       |       |  |
| Warranty                     | 10 Years                                                       |              |       |       |  |
| Available Finishes           | Aged Brass, Natural Brass, Brushed Coppe<br>Electroless Nickle |              |       |       |  |
| Electrical Data              |                                                                |              |       |       |  |
| nput Voltage                 | 24VDC                                                          |              |       |       |  |
| Nominal Power                | 4W                                                             |              |       |       |  |
| Dimming                      | Yes. 3-Wire PWM Signal dimming.                                |              |       |       |  |
| Wiring                       | Parallel                                                       | Parallel     |       |       |  |
| Mechanical & Thermal Data    |                                                                |              |       |       |  |
| Overall Dimensions           | 40mm x                                                         | 40mm x 400mm |       |       |  |
| Weight                       | 0.500 kg                                                       | 0.500 kg     |       |       |  |
| Max Ambient Temperature      | 40°C                                                           |              |       |       |  |
| IP Rating                    | IP65                                                           |              |       |       |  |
| Photometric Data (Narrow Med | dium optic)                                                    |              |       |       |  |
| CCT                          | 2200K                                                          | 2700K        | 3000K | 4000K |  |
| Rated Flux (Im delivered)    | -                                                              | 200          | 210   | -     |  |
| Efficacy (lm/W)              | -                                                              | -            | -     | -     |  |
| CRI (Ra)                     | -                                                              | 90+          | 90+   | 90+   |  |
| Optical Data (3000K)         |                                                                |              |       |       |  |
| Description                  | '                                                              | Medium       | Wide  |       |  |
| Nominal FWHM                 |                                                                | 28           | 50    |       |  |
| Peak Intensity (cd/lm)       |                                                                | TBC          | TBC   |       |  |
| UGR                          |                                                                | -            | -     |       |  |
| Lifetime & Compliance Data   |                                                                |              |       |       |  |
| L70 / B10                    | 50,000h                                                        |              |       |       |  |
| FMI                          | Compliant                                                      |              |       |       |  |
| EMI                          |                                                                | Approved     |       |       |  |
| RCM                          | Approve                                                        | ed           |       |       |  |