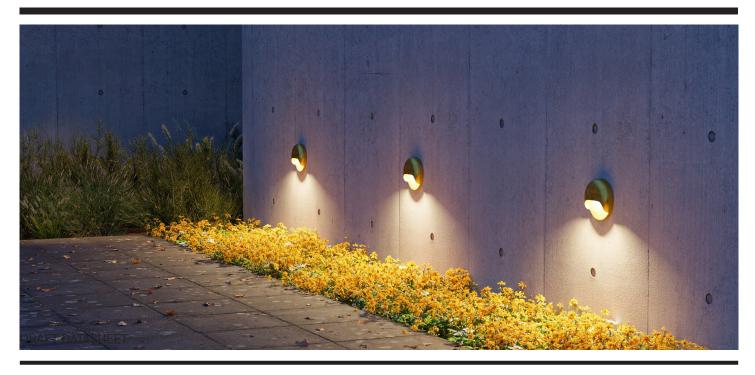

## Introduction

PEBL is a new take on a classic function, providing an updated look while still delivering optimal performance and optical control.

Perfect for wayfinding, grazing or step light applications PEBL features an integrated surface mounting bracket.

Crafted from solid brass, the ARX range is 100% Australian made in Sydney.

Full IES files, LM-80 and compliance data is available from arx.lighting.

for sales enquiries, visit estlighting.com.au

Maintenance