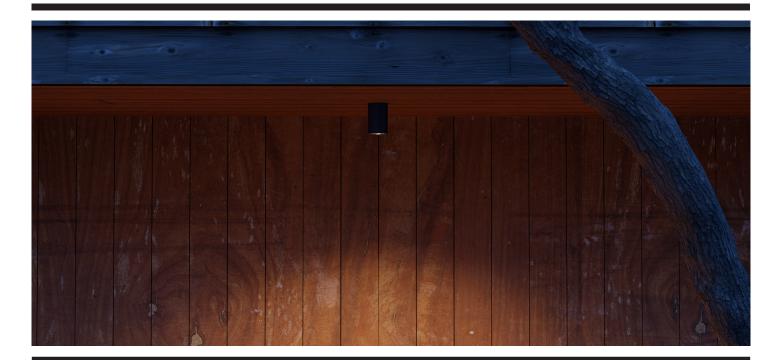

### Introduction

JUNI is a minimal surface downlight can, available with low-glare optics, IP65 protection and a high-CRI light source.

Crafted from solid brass, the ARX range is 100% Australian made in Sydney.

# JUNI SOLO / ARX-860

Dimensions and finish options