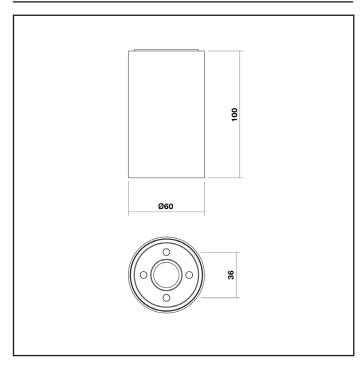

# JUNI SOLO / ARX-860

Dimensions and finish options

#### **Dimensions**

| Product Data                  |                                                                  |                                 |        |       |  |
|-------------------------------|------------------------------------------------------------------|---------------------------------|--------|-------|--|
| Product Code                  | ARX-860                                                          |                                 |        |       |  |
| Туре                          | Surface mount downlight                                          |                                 |        |       |  |
| Construction                  | CNC machined brass                                               |                                 |        |       |  |
| Warranty                      | 10 Years                                                         |                                 |        |       |  |
| Available Finishes            | Aged Brass, Natural Brass, Brushed Copper,<br>Electroless Nickle |                                 |        |       |  |
| Electrical Data               |                                                                  |                                 |        |       |  |
| Input Voltage                 | 24VDC                                                            | 24VDC                           |        |       |  |
| Nominal Power                 | 8W                                                               |                                 |        |       |  |
| Dimming                       | Yes. 3-Wire                                                      | Yes. 3-Wire PWM Signal dimming. |        |       |  |
| Wiring                        | Parallel                                                         |                                 |        |       |  |
| Mechanical & Thermal Data     |                                                                  |                                 |        |       |  |
| Overall Dimensions            | 60mm x 100mm                                                     |                                 |        |       |  |
| Weight                        | 0.850 kg                                                         | 0.850 kg                        |        |       |  |
| Max Ambient Temperature       | 40°C                                                             |                                 |        |       |  |
| IP Rating                     | IP65                                                             |                                 |        |       |  |
| Photometric Data (Medium opti | c, 8W)                                                           |                                 |        |       |  |
| CCT                           | 2200K                                                            | 2700K                           | 3000K  | 4000K |  |
| Rated Flux (Im delivered)     | -                                                                | 577                             | 610    | 652   |  |
| Efficacy (lm/W)               | -                                                                | 84                              | 88     | 94    |  |
| CRI (Ra)                      | -                                                                | 90+                             | 90+    | 90+   |  |
| Optical Data (3000K)          |                                                                  |                                 |        |       |  |
| Description                   | Narrow Spot                                                      | Spot                            | Medium | Wide  |  |
| Nominal FWHM                  | 12                                                               | 20                              | 35     | 50    |  |
| Peak Intensity (cd/lm)        | 6390                                                             | 4067                            | 1703   | 1003  |  |
| UGR                           | -                                                                | -                               | -      | -     |  |
| Lifetime & Compliance Data    |                                                                  |                                 |        |       |  |
| L70 / B10                     | 50,000h                                                          |                                 |        |       |  |
| EMI                           | Compliant                                                        |                                 |        |       |  |
| RCM                           | Approved                                                         |                                 |        |       |  |
| Mercury Content               | 0mg                                                              |                                 |        |       |  |