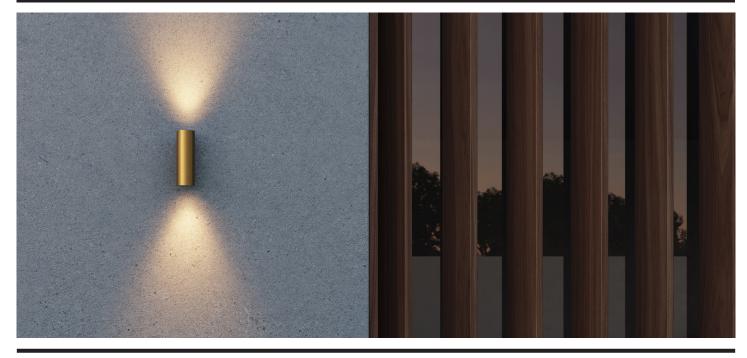

#### Introduction

JUNI DUO is an up/down, bi-directional fixed wall light available with low-glare optics, IP65 protection and a high-CRI light source.

Crafted from solid brass, the ARX range is 100% Australian made in Sydney.