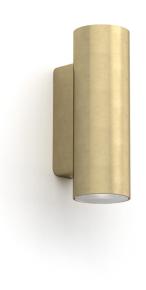

# JUNI DUO / ARX-862

Surface mount wall up/down light

| Product Code                 | ARX-862                          |         |         |         |
|------------------------------|----------------------------------|---------|---------|---------|
| Туре                         | Surface mount wall up/down light |         |         |         |
| Construction                 | CNC machined brass               |         |         |         |
| Warranty                     | 10 Years                         |         |         |         |
| Electrical Data              |                                  |         |         |         |
| nput Voltage                 | 24VDC                            |         |         |         |
| Nominal Power                | 16W (8+8)                        |         |         |         |
| Dimming                      | Yes. 3-Wire PWM Signal dimming.  |         |         |         |
| Wiring                       | Parallel                         |         |         |         |
| Mechanical & Thermal Data    |                                  |         |         |         |
| Overall Dimensions           | 60mm x 180mm x 85mm              |         |         |         |
| Weight                       | 1.85 kg                          |         |         |         |
| Max Ambient Temperature      | 40°C                             |         |         |         |
| IP Rating                    | IP65                             |         |         |         |
| Photometric Data (Medium opt | ic, 8W+8W)                       |         |         |         |
| CCT                          | 2200K                            | 2700K   | 3000K   | 4000K   |
| Rated Flux (Im delivered)    | -                                | 577+577 | 610+610 | 652+652 |
| Efficacy (Im/W)              | -                                | 84      | 88      | 94      |
| CRI (Ra)                     | -                                | 90+     | 90+     | 90+     |
| Optical Data (3000K)         |                                  |         |         |         |
| Description                  | Narrow Spot                      | Spot    | Medium  | Wide    |
| Nominal FWHM                 | 12                               | 20      | 35      | 50      |
| Peak Intensity (cd/lm)       | 6390                             | 4067    | 1703    | 1003    |
| UGR                          | -                                | -       | -       | -       |
| Lifetime & Compliance Data   |                                  |         |         |         |
| L70 / B10                    | 55,000h                          |         |         |         |
| EMI                          | Compliant                        |         |         |         |
|                              | Approved                         |         |         |         |
| RCM                          | Approved                         |         |         |         |

#### Introduction

JUNI DUO is an up/down, bi-directional fixed wall light available with low-glare optics, IP65 protection and a high-CRI light source.

Crafted from solid brass, the ARX range is 100% Australian made in Sydney.

## JUNI WALL TWO / ARX-862

Dimensions and finish options

Natural Brass, Waxed

Carbonite Aged, Waxed