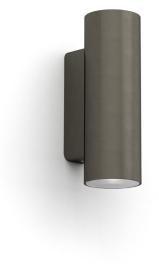

# JUNI DUO / ARX-862

Surface mount wall up/down light

| Product Code                 | ARX-862                          |         |         |         |
|------------------------------|----------------------------------|---------|---------|---------|
| Туре                         | Surface mount wall up/down light |         |         |         |
| Construction                 | CNC machined brass               |         |         |         |
| Warranty                     | 10 Years                         |         |         |         |
| Electrical Data              |                                  |         |         |         |
| nput Voltage                 | 24VDC                            |         |         |         |
| Nominal Power                | 16W (8+8)                        |         |         |         |
| Dimming                      | Yes. 3-Wire PWM Signal dimming.  |         |         |         |
| Wiring                       | Parallel                         |         |         |         |
| Mechanical & Thermal Data    |                                  |         |         |         |
| Overall Dimensions           | 60mm x 180mm x 85mm              |         |         |         |
| Weight                       | 1.85 kg                          |         |         |         |
| Max Ambient Temperature      | 40°C                             |         |         |         |
| IP Rating                    | IP65                             |         |         |         |
| Photometric Data (Medium opt | ic, 8W+8W)                       |         |         |         |
| CCT                          | 2200K                            | 2700K   | 3000K   | 4000K   |
| Rated Flux (Im delivered)    | -                                | 577+577 | 610+610 | 652+652 |
| Efficacy (Im/W)              | -                                | 84      | 88      | 94      |
| CRI (Ra)                     | -                                | 90+     | 90+     | 90+     |
| Optical Data (3000K)         |                                  |         |         |         |
| Description                  | Narrow Spot                      | Spot    | Medium  | Wide    |
| Nominal FWHM                 | 12                               | 20      | 35      | 50      |
| Peak Intensity (cd/lm)       | 6390                             | 4067    | 1703    | 1003    |
| UGR                          | -                                | -       | -       | -       |
| Lifetime & Compliance Data   |                                  |         |         |         |
| L70 / B10                    | 55,000h                          |         |         |         |
| EMI                          | Compliant                        |         |         |         |
|                              | Approved                         |         |         |         |
| RCM                          | Approved                         |         |         |         |

#### Introduction

JUNI DUO is an up/down, bi-directional fixed wall light available with low-glare optics, IP65 protection and a high-CRI light source.

Crafted from solid brass, the ARX range is 100% Australian made in Sydney.

## JUNI WALL TWO / ARX-862

Dimensions and finish options

Natural Brass, Waxed

Carbonite Aged, Waxed