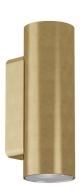

|  |
| Mercury Content              | 0mg                | 0mg                                                              |         |         |  |
|                              |                    |                                                                  |         |         |  |

#### Introduction

JUNI DUO is an up/down, bi-directional fixed wall light available with low-glare optics, IP65 protection and a high-CRI light source.

Crafted from solid brass, the ARX range is 100% Australian made in Sydney.

Full IES files, LM-80 and compliance data is available from arx.lighting.













Ingress Warranty

Protection

Resistant

Resistant Polarity

Maintenance



# **JUNI DUO** / ARX-862

Dimensions and finish options

#### Aged Brass, Waxed



#### Natural Brass, Waxed



## **Brushed Copper**



#### **Electroless Nickle**



### Dimensions