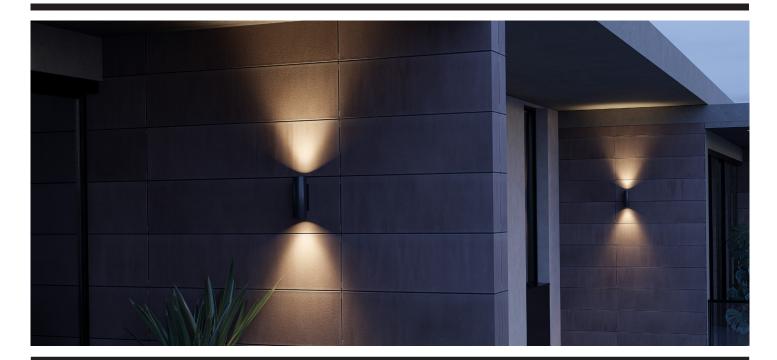

#### Introduction

JUNI DUO is an up/down, bi-directional fixed wall light available with low-glare optics, IP65 protection and a high-CRI light source.

Crafted from solid brass, the ARX range is 100% Australian made in Sydney.

# **JUNI DUO** / ARX-862

Dimensions and finish options