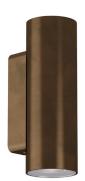

|         |         |  |
| Mercury Content              | 0mg                | 0mg                                                              |         |         |  |
|                              |                    |                                                                  |         |         |  |

#### Introduction

JUNI DUO is an up/down, bi-directional fixed wall light available with low-glare optics, IP65 protection and a high-CRI light source.

Crafted from solid brass, the ARX range is 100% Australian made in Sydney.

Full IES files, LM-80 and compliance data is available from arx.lighting.













Ingress Warranty

Protection

Resistant

Resistant Polarity

Maintenance



# **JUNI DUO** / ARX-862

Dimensions and finish options

#### Aged Brass, Waxed



#### Natural Brass, Waxed



## **Brushed Copper**



#### **Electroless Nickle**



### Dimensions