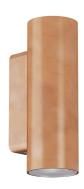

| 0mg                | 0mg                                                              |         |         |  |
|                              |                    |                                                                  |         |         |  |

#### Introduction

JUNI DUO is an up/down, bi-directional fixed wall light available with low-glare optics, IP65 protection and a high-CRI light source.

Crafted from solid brass, the ARX range is 100% Australian made in Sydney.

Full IES files, LM-80 and compliance data is available from arx.lighting.













Ingress Warranty

Protection

Resistant

Resistant Polarity

Maintenance



# **JUNI DUO** / ARX-862

Dimensions and finish options

#### Aged Brass, Waxed



#### Natural Brass, Waxed



## **Brushed Copper**



#### **Electroless Nickle**



### Dimensions