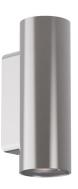

| 0mg                                                              |         |         |  |
|                              |                    |                                                                  |         |         |  |

#### Introduction

JUNI DUO is an up/down, bi-directional fixed wall light available with low-glare optics, IP65 protection and a high-CRI light source.

Crafted from solid brass, the ARX range is 100% Australian made in Sydney.

Full IES files, LM-80 and compliance data is available from arx.lighting.













Ingress Warranty

Protection

Resistant

Resistant Polarity

Maintenance



# **JUNI DUO** / ARX-862

Dimensions and finish options

#### Aged Brass, Waxed



#### Natural Brass, Waxed



## **Brushed Copper**



#### **Electroless Nickle**



### Dimensions