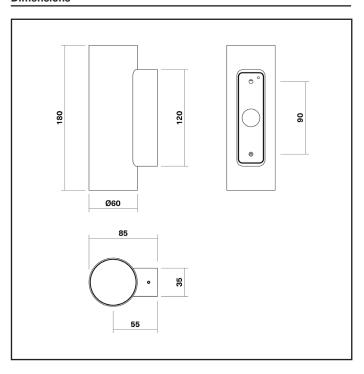

|         |         |  |
|                              |                    |                                                                  |         |         |  |

#### Introduction

JUNI DUO is an up/down, bi-directional fixed wall light available with low-glare optics, IP65 protection and a high-CRI light source.

Crafted from solid brass, the ARX range is 100% Australian made in Sydney.

Full IES files, LM-80 and compliance data is available from arx.lighting.













Ingress Warranty

Protection

Resistant

Resistant Polarity

Maintenance



# **JUNI DUO** / ARX-862

Dimensions and finish options

#### Aged Brass, Waxed



#### Natural Brass, Waxed



## **Brushed Copper**



#### **Electroless Nickle**



### Dimensions